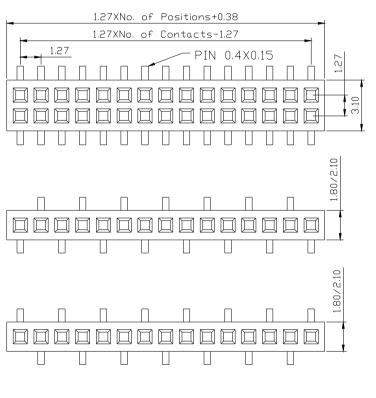

Pitch:1.27mm

Series 232 /233 234 /235

## MATERIALS:

Contact Material: Copper Alloy

Contact Plating: Gold or Tin over 50 µ "Ni Insulator Material: Polyester(UL94V-0) Standard: PA 46

H = 2.0mm H = 3.4 mmH = 4.3 mmH = 4.4mm