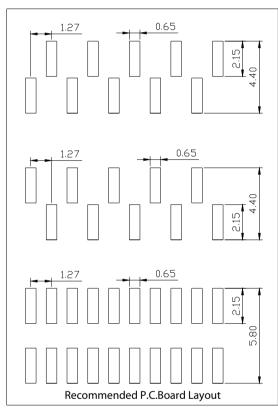

Pitch:1.27mm

Series 232 /233 234 /235

## sgdconn

Http://www.sqdconn.com



## SPECIFICATIONS:

Current Rating: 1.0 AMP

Contact Resistance: 30m · Max Insulation Resistance: 1000M. Min Withstand Voltage: 300VAC/minute Operation Temperature: -40°C to +105°C

## MATERIALS:

Contact Material: Copper Alloy

Contact Plating: Gold or Tin over 50 µ "Ni Insulator Material: Polyester(UL94V-0) Standard: PA 46









H = 2.0mm H = 3.4 mmH = 4.3 mmH = 4.4mm

## Ordering Code

(1) (2) (3) (4) (5) (6) (7) (8) (9) (1) 2 3 X X X X M X X 1 0

- (1) Series No.: 2= Female Header
- (3) Insulator Height:
- (2) Pitch: 3= 1.27mm
- 2 = 2.0mm
  - 3 = 3.4mm 4 = 4.3 mm5 = 4.4mm
- (4) Dip Spacing: 1=Single row 2=Double row
- (5) Number of Contacts: Single row €1 to 40 Double row=02 to 2
- (6) Tail& Mounting Style: M=Straight SMT type
- (7) Contact Plated 0=Tin 1=Gold Flash
  - 2=Gold 3u" 3=Gold 5u"
  - 4=Gold 10u" 5=Gold 15u" 6= Gold 30u"
- 5=PA46 (9) Color:1=Black

3=Nylon-66

4=Nylon-6T

(8) Material Type

0=PPS

1=PBT

2=LCP

(10) Customer Request