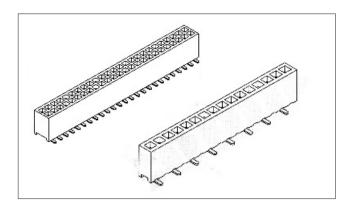

Pitch:1.27mm

Series 232 /233 234 /235

## MATERIALS:

Contact Material: Copper Alloy

Contact Plating: Gold or Tin over 50 µ "Ni Insulator Material: Polyester(UL94V-0) Standard: PA 46

H = 2.0mm H = 3.4 mmH = 4.3 mmH = 4.4mm