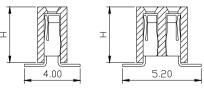

Pitch:1.27mm

Series 232 /233 234 /235

## MATERIALS:

Contact Material: Copper Alloy

Contact Plating: Gold or Tin over 50 µ "Ni Insulator Material: Polyester(UL94V-0) Standard: PA 46

H = 2.0mm H = 3.4 mmH = 4.3 mmH = 4.4mm