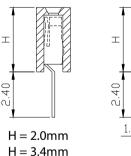

## Ordering Code

1)2)3(4)5)6(7)8(9)10 2 3 X X X X S X X 1 0

- (1) Series No.: 2= Female Header
- (3) Insulator Height:
- (2) Pitch: 3= 1.27mm
- 2 = 2.0 mm3 = 3.4mm
  - 4 = 4.3 mm5 = 4.4 mm6 = 4.6 mm
- (4) Dip Spacing: 1=Single row 2=Double row
- (5) Number of Contacts: Single row €1 to 40 Double row=02 to 2
- (6) Tail& Mounting Style: S=Straight DIP type
- (7) Contact Plated 0=Tin 1=Gold Flash

H = 4.3 mmH = 4.4mm

- 2=Gold 3u" 3=Gold 5u"
- 4=Gold 10u" 5=Gold 15u" 6= Gold 30u"
- (8) Material Type 0=PPS 1=PBT 2=LCP 3=Nylon-66 4=Nylon-6T
- (9) Color:1=Black

5=PA46

(10) Customer Request