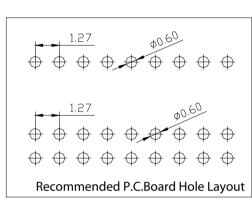

## Ordering Code

1)2)3(4)5)6(7)8(9)10 2 3 X X X X S X X 1 0

- (1) Series No.: 2= Female Header
- (3) Insulator Height:
- (2) Pitch: 3= 1.27mm
- 2 = 2.0 mm3 = 3.4mm
  - 4 = 4.3 mm5 = 4.4 mm6 = 4.6 mm
- (4) Dip Spacing: 1=Single row 2=Double row
- (5) Number of Contacts: Single row €1 to 40 Double row=02 to 2
- (6) Tail& Mounting Style: S=Straight DIP type
- (7) Contact Plated 0=Tin 1=Gold Flash