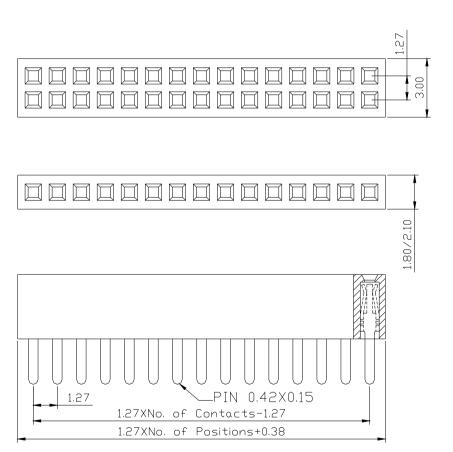

Pitch:1.27mm

Series 232 /233 234 /235

sgdconn

Http://www.sgdconn.com

SPECIFICATIONS:

Current Rating: 1.0 AMP Contact Resistance: 30m · Max Insulation Resistance: 1000M. Min Withstand Voltage: 300VAC/minute Operation Temperature: -40°C to +105°C

## Ordering Code

1)2)3(4)5)6(7)8(9)10 2 3 X X X X S X X 1 0

- (1) Series No.: 2= Female Header
- (3) Insulator Height:
- (2) Pitch: 3= 1.27mm
- 2 = 2.0 mm3 = 3.4mm
  - 4 = 4.3 mm5 = 4.4 mm6 = 4.6 mm
- (4) Dip Spacing: 1=Single row 2=Double row
- (5) Number of Contacts: Single row €1 to 40 Double row=02 to 2
- (6) Tail& Mounting Style: S=Straight DIP type
- (7) Contact Plated 0=Tin 1=Gold Flash