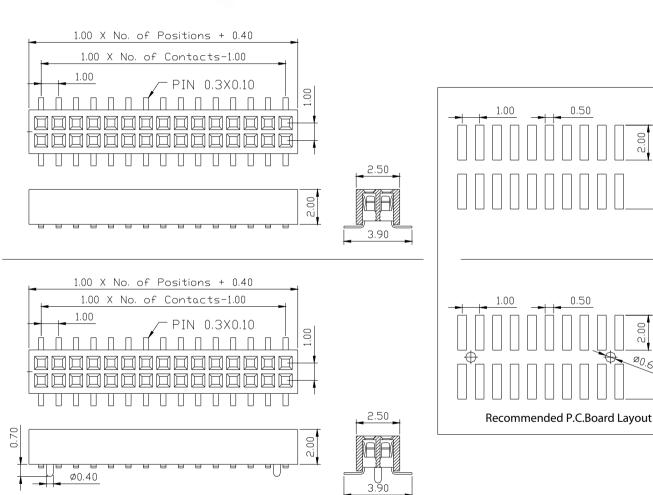

Pitch:1.00mm

Series 252

sgdconn

Http://www.sqdconn.com

80

Ø0.60 4



## SPECIFICATIONS:

Current Rating: 1.0 AMP Contact Resistance: 30m · Max Insulation Resistance: 500M. Min Withstand Voltage: 200VAC/minute

Operation Temperature: -40°C to +105°C Max Process Temp: 230°C for 30~60 secretary.

## MATERIALS:

Contact Material: Copper Alloy

Contact Plating: Gold or Tin over 50 µ "Ni Insulator Material: Polyester(UL94V-0) Standard: LCP



## Ordering Code

1)2)3(4)5)6(7)8(9)10 2 5 2 2 XX M X X 1 0

- (1) Series No.: 2= Female Header
- (3) Insulator Height: 2 = 2.0 mm
- (2) Pitch: 5= 1.00mm

- (4) Dip Spacing: 1=Single row 2=Double row
- (5) Number of Contacts: Single row ⊕1 to 40 Double row=0280
- (6) Tail& Mounting Style: M=Straight SMT type
- (7) Contact Plated 0=Tin 1=Gold Flash 2=Gold 3u"
  - 3=Gold 5u" 4=Gold 10u" 5=Gold 15u" 6= Gold 30u"
- (8) Material Type 0=PPS 1=PBT 2=LCP 3=Nylon-66 4=Nylon-6T 5=PA46
- (9) Color:1=Black
- (10) Customer Request